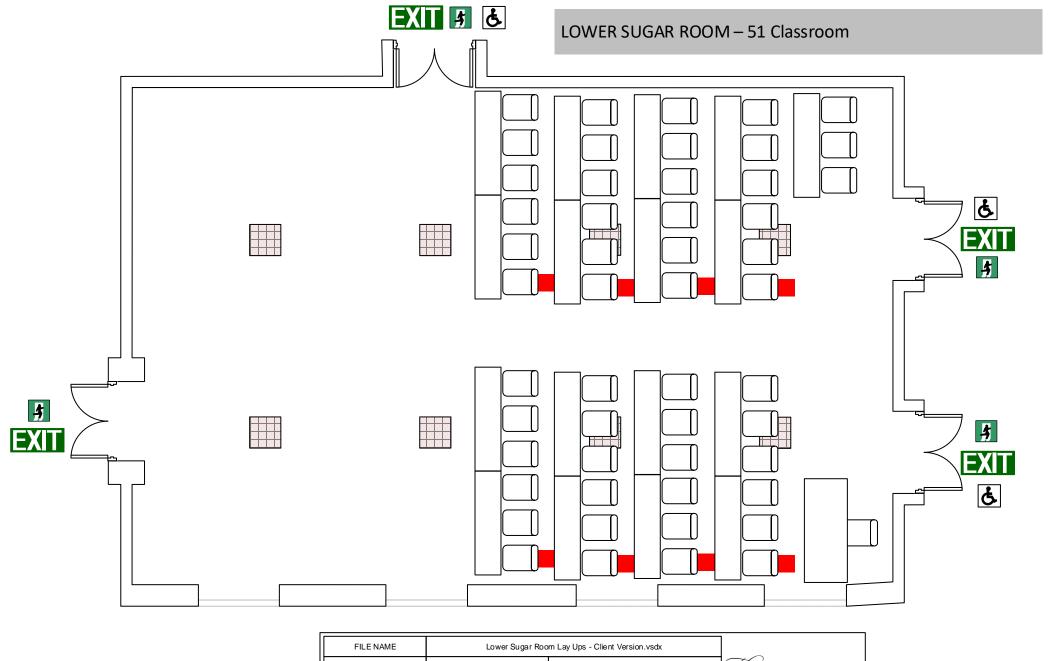

| FILE | ENAME  | Lower Sugar Room Lay Ups - Client Version.vsdx |  |  |        |     | ] |
|------|--------|------------------------------------------------|--|--|--------|-----|---|
| VE   | ENUE   | THE BREWERY Lower Sugar Room                   |  |  |        | The |   |
| DRA  | AWN BY | Adrian Dobson                                  |  |  | BREWER |     |   |
| VE   | RSION  | 2.0 Date Created 8.12.21                       |  |  |        |     |   |