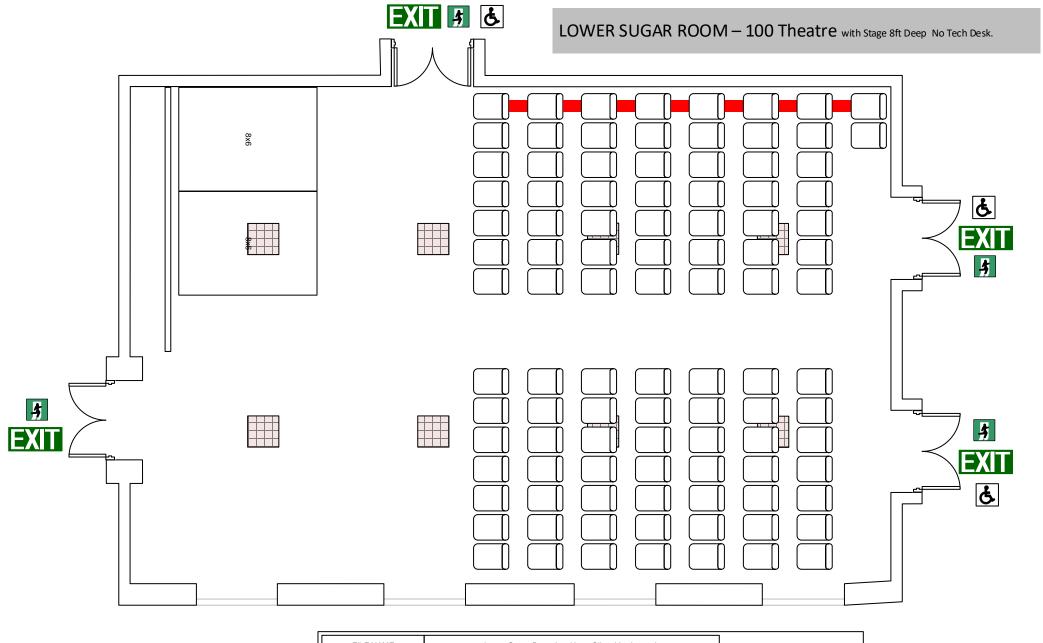

| FILE NAME | Lower Sugar I | _        |     |        |
|-----------|---------------|----------|-----|--------|
| VENUE     | THE BREWER    | RY Lower | The |        |
| DRAWN BY  | Adrian Dobson |          |     | BREWER |
| VERSION   | 2.0           |          |     |        |





| FILE NAME | Lower Sugar Ro     |       |     |        |
|-----------|--------------------|-------|-----|--------|
| VENUE     | THE BREWERY        | Lower | The |        |
| DRAWN BY  | -<br>Adrian Dobson |       |     | BREWER |
| VERSION   | 2.0                |       |     |        |





| FILE NAME | Lower Sugar   | _   |  |        |
|-----------|---------------|-----|--|--------|
| VENUE     | THE BREWE     | The |  |        |
| DRAWN BY  | Adrian Dobson |     |  | BREWER |
| VERSION   | 2.0           |     |  |        |



| FILE NAME | Lower Sugar   |          |            |        |
|-----------|---------------|----------|------------|--------|
| VENUE     | THE BREWE     | RY Lower | Sugar Room | The    |
| DRAWN BY  | Adrian Dobson |          |            | BREWER |
| VERSION   | 2.0           |          |            |        |



| FILE NAME | Lower Sugar   |          |            |        |
|-----------|---------------|----------|------------|--------|
| VENUE     | THE BREWE     | RY Lower | Sugar Room | The    |
| DRAWN BY  | Adrian Dobson |          |