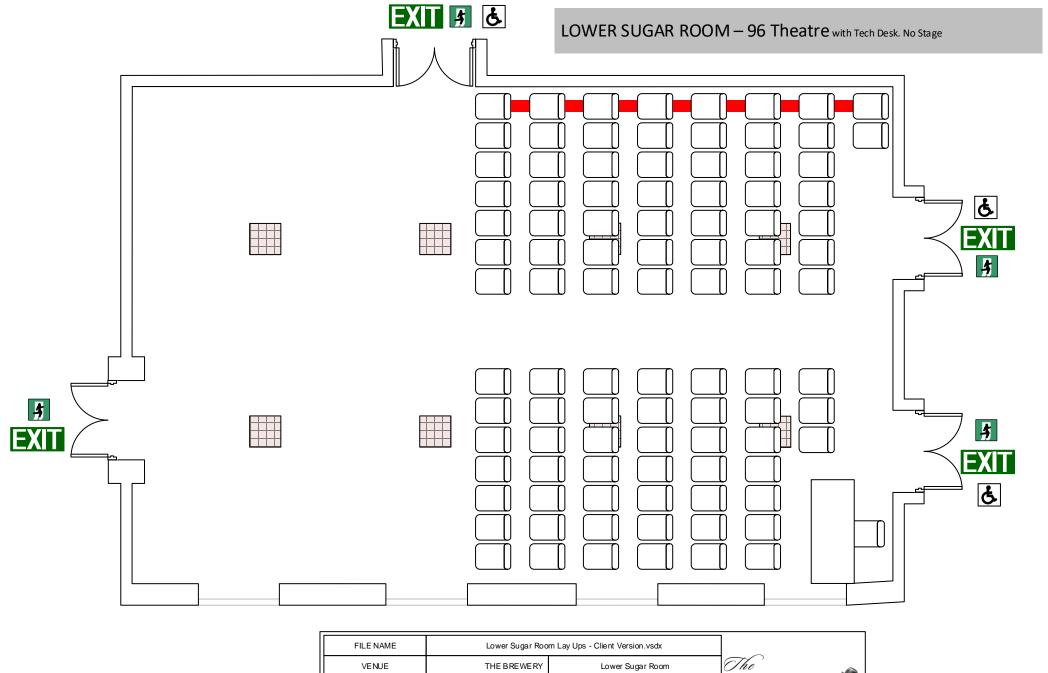

| FILE NAME | Lower Sugar   |              |         |        |
|-----------|---------------|--------------|---------|--------|
| VENUE     | THE BREWE     | The          |         |        |
| DRAWN BY  | Adrian Dobson |              |         | BREWER |
| VERSION   | 2.0           | Date Created | 8.12.21 |        |