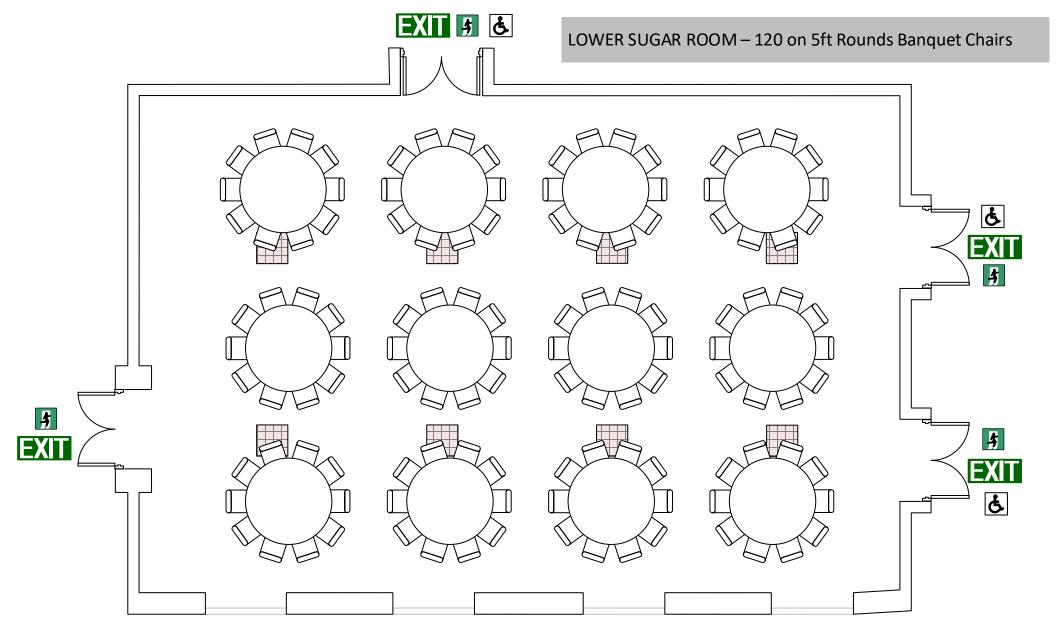

| FILE NAME | Lower Sugar   |              |         |        |
|-----------|---------------|--------------|---------|--------|
| VENUE     | THE BREWE     | The          |         |        |
| DRAWN BY  | Adrian Dobson |              |         | BREWER |
| VERSION   | 2.0           | Date Created | 8.12.21 |        |