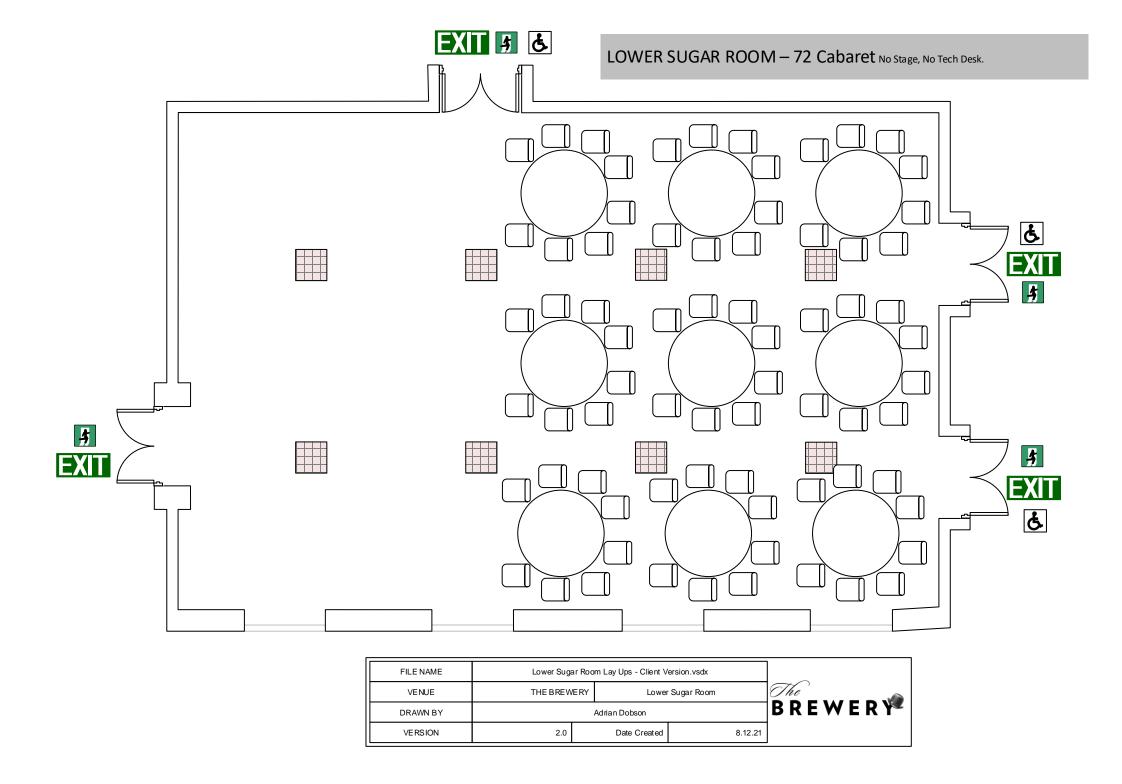

| FILE NAME | Lower Sugar   |              |         |        |
|-----------|---------------|--------------|---------|--------|
| VENUE     | THE BREWE     | The          |         |        |
| DRAWN BY  | Adrian Dobson |              |         | BREWER |
| VERSION   | 2.0           | Date Created | 8.12.21 |        |

| FILE | ENAME  | Lower Sugar Room Lay Ups - Client Version.vsdx |  |  |        |     | ] |
|------|--------|------------------------------------------------|--|--|--------|-----|---|
| VE   | ENUE   | THE BREWERY Lower Sugar Room                   |  |  |        | The |   |
| DRA  | AWN BY | Adrian Dobson                                  |  |  | BREWER |     |   |
| VE   | RSION  | 2.0 Date Created 8.12.21                       |  |  |        |     |   |