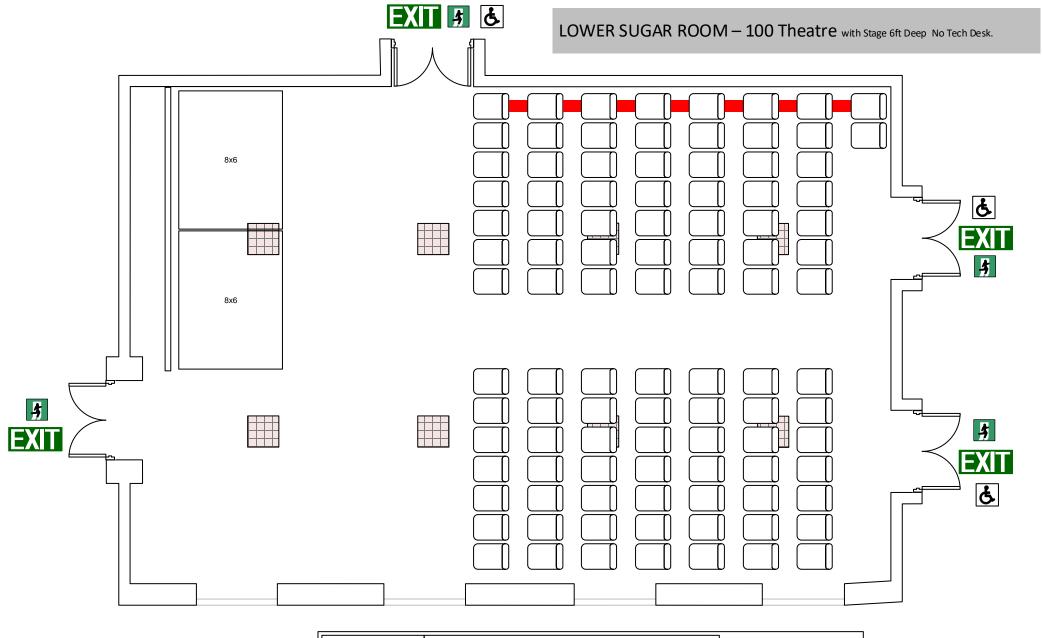

|
|-----------|--------------------|-------|-----|--------|
| VENUE     | THE BREWERY        | Lower | The |        |
| DRAWN BY  | -<br>Adrian Dobson |       |     | BREWER |
| VERSION   | 2.0                |       |     |        |





| FILE NAME | Lower Sugar   | _   |  |        |
|-----------|---------------|-----|--|--------|
| VENUE     | THE BREWE     | The |  |        |
| DRAWN BY  | Adrian Dobson |     |  | BREWER |
| VERSION   | 2.0           |     |  |        |



| FILE NAME | Lower Sugar   |          |            |        |
|-----------|---------------|----------|------------|--------|
| VENUE     | THE BREWE     | RY Lower | Sugar Room | The    |
| DRAWN BY  | Adrian Dobson |          |            | BREWER |
| VERSION   | 2.0           |          |            |        |



| FILE NAME | Lower Sugar   |          |            |        |
|-----------|---------------|----------|------------|--------|
| VENUE     | THE BREWE     | RY Lower | Sugar Room | The    |
| DRAWN BY  | Adrian Dobson |          |            | BREWER |
| VERSION   | 2.0           |          |            |        |



| FILE NAME | Lower Sugar   |              |         |        |
|-----------|---------------|--------------|---------|--------|
| VENUE     | THE BREWE     | The          |         |        |
| DRAWN BY  | Adrian Dobson |              |         | BREWER |
| VERSION   | 2.0           | Date Created | 8.12.21 |        |



| FILE | ENAME  | Lower Sugar Room Lay Ups - Client Version.vsdx |  |  |        |     | ] |
|------|--------|------------------------------------------------