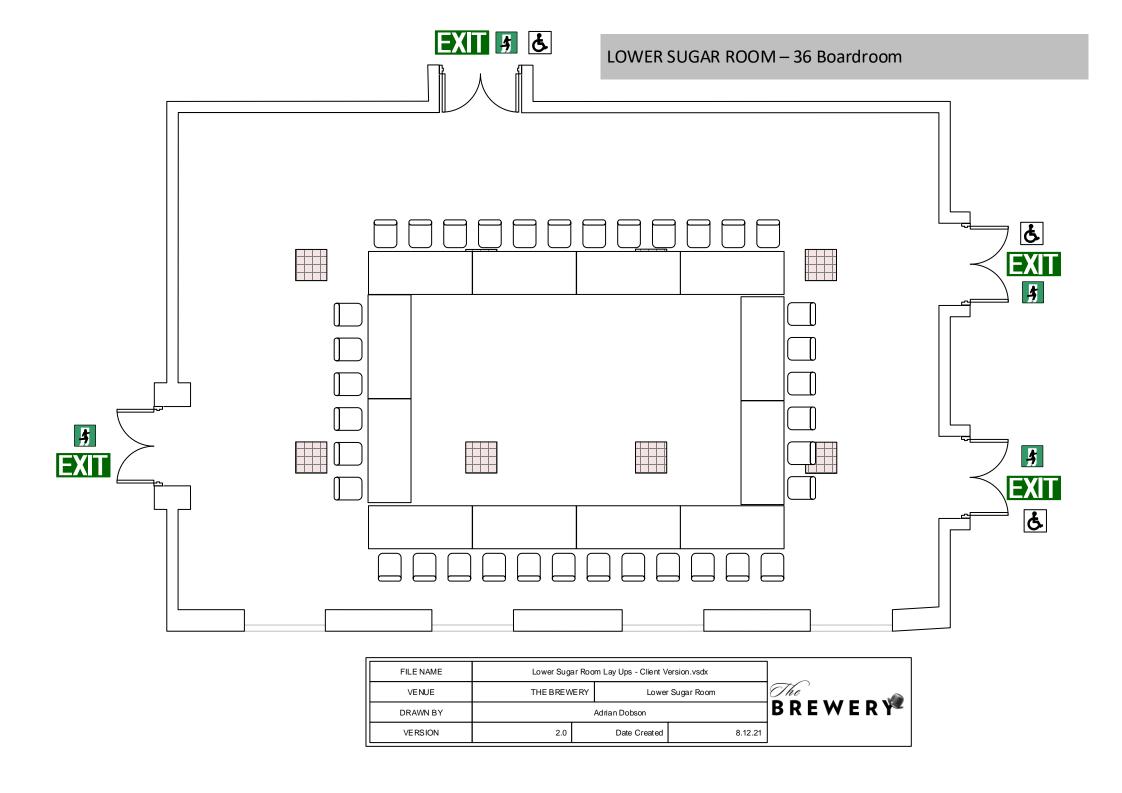

| FILE NAME | Lower Sugar   |              |         |        |
|-----------|---------------|--------------|---------|--------|
| VENUE     | THE BREWE     | The          |         |        |
| DRAWN BY  | Adrian Dobson |              |         | BREWER |
| VERSION   | 2.0           | Date Created | 8.12.21 |        |