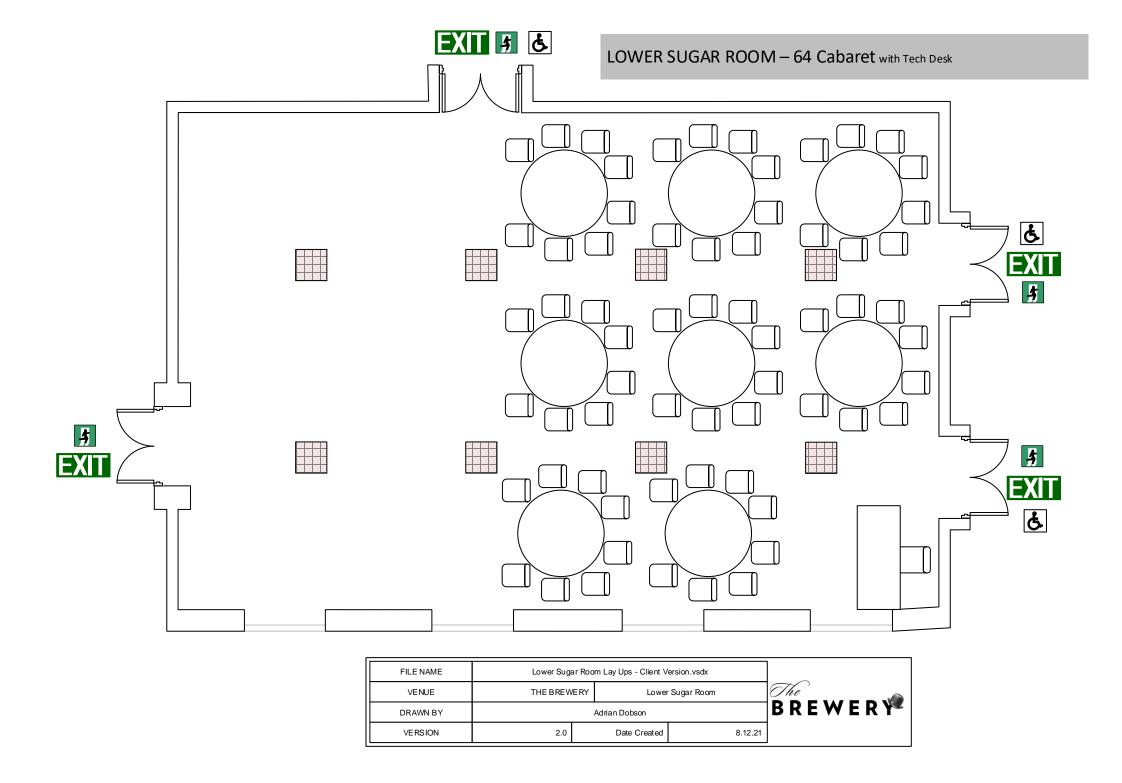

| FILE | ENAME  | Lower Sugar Room Lay Ups - Client Version.vsdx |  |  |        |     | ] |
|------|--------|------------------------------------------------|--|--|--------|-----|---|
| VE   | ENUE   | THE BREWERY Lower Sugar Room                   |  |  |        | The |   |
| DRA  | AWN BY | Adrian Dobson                                  |  |  | BREWER |     |   |
| VE   | RSION  | 2.0 Date Created 8.12.21                       |  |  |        |     |   |