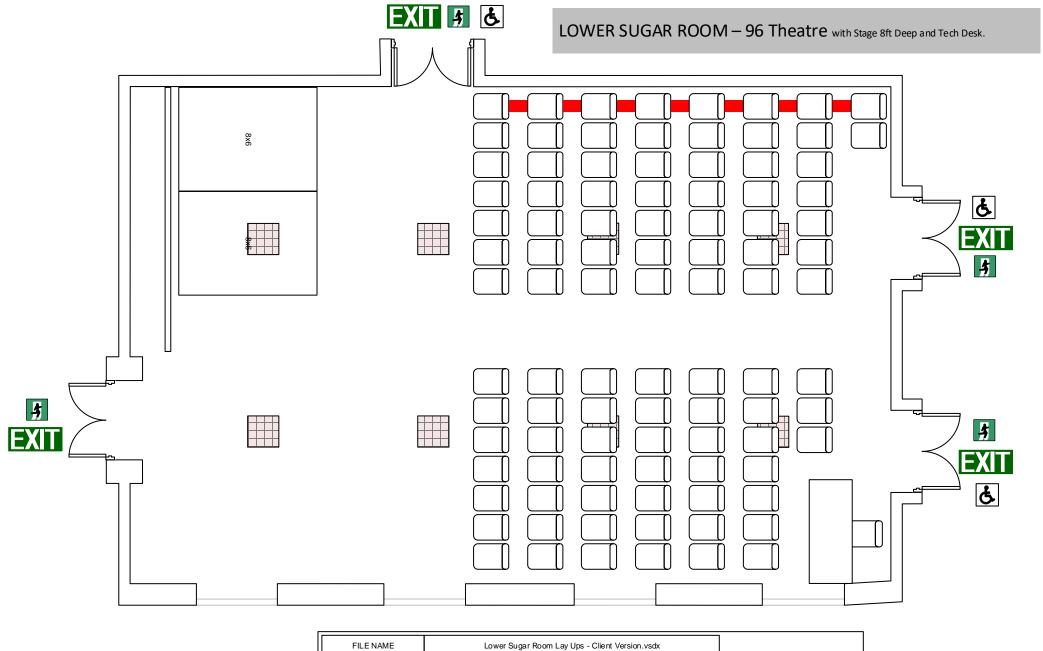

ugar I | _        |     |        |
|-----------|---------------|----------|-----|--------|
| VENUE     | THE BREWER    | RY Lower | The |        |
| DRAWN BY  | Adrian Dobson |          |     | BREWER |
| VERSION   | 2.0           |          |     |        |





| FILE NAME | Lower Sugar Ro     |       |     |        |
|-----------|--------------------|-------|-----|--------|
| VENUE     | THE BREWERY        | Lower | The |        |
| DRAWN BY  | -<br>Adrian Dobson |       |     | BREWER |
| VERSION   | 2.0                |       |     |        |





| FILE NAME | Lower Sugar   | _   |  |        |
|-----------|---------------|-----|--|--------|
| VENUE     | THE BREWE     | The |  |        |
| DRAWN BY  | Adrian Dobson |     |  | BREWER |
| VERSION   | 2.0           |     |  |        |



| FILE NAME | Lower Sugar   |          |            |        |
|-----------|---------------|----------|------------|--------|
| VENUE     | THE BREWE     | RY Lower | Sugar Room | The    |
| DRAWN BY  | Adrian Dobson |          |            | BREWER |
| VERSION   | 2.0           |          |            |        |



| FILE NAME | Lower Sugar   |          |            |        |
|-----------|---------------|----------|------------|--------|
| VENUE     | THE BREWE     | RY Lower | Sugar Room | The    |
| DRAWN BY  | Adrian Dobson |          |            | BREWER |
| VERSION   | 2.0           |          |            |        |



| FILE NAME | Lower Sugar   |              |         |        |
|-----------|---------------|--------------|---------|--------|
| VENUE     | THE BREWE     | The