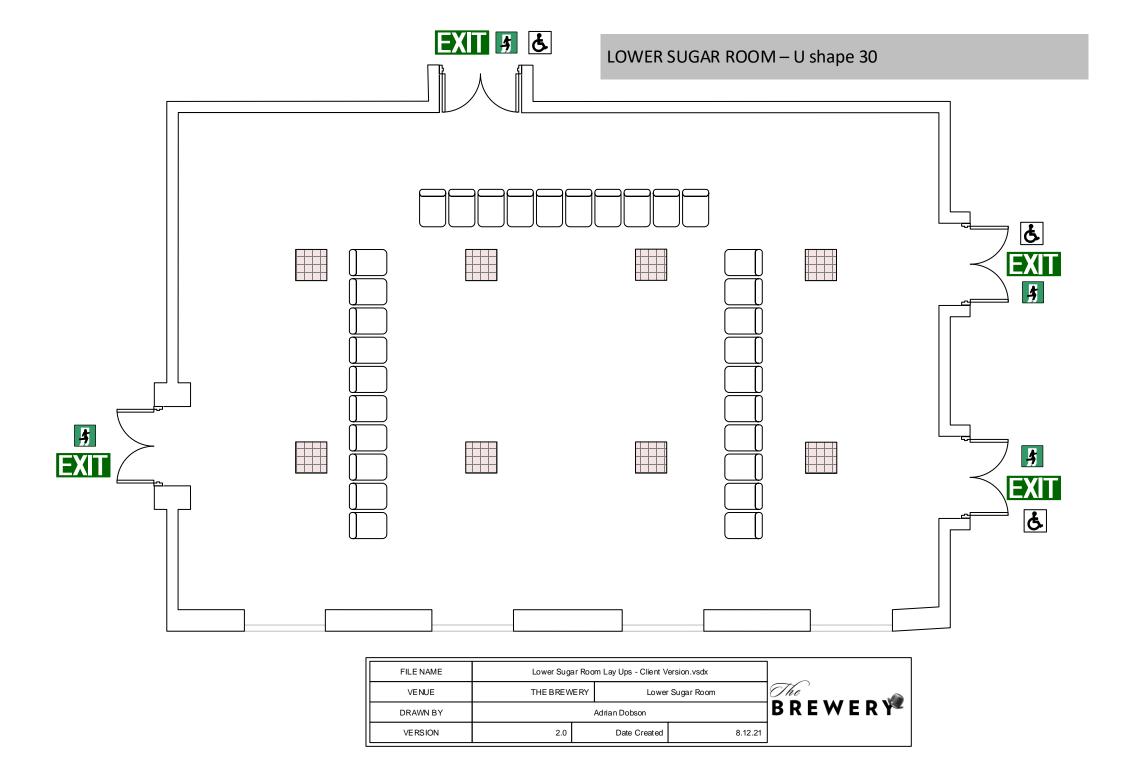

| FILE | ENAME  | Lower Sugar Room Lay Ups - Client Version.vsdx |  |  |        |     | ] |
|------|--------|------------------------------------------------|--|--|--------|-----|---|
| VE   | ENUE   | THE BREWERY Lower Sugar Room                   |  |  |        | The |   |
| DRA  | AWN BY | Adrian Dobson                                  |  |  | BREWER |     |   |
| VE   | RSION  | 2.0 Date Created 8.12.21                       |  |  |        |     |   |