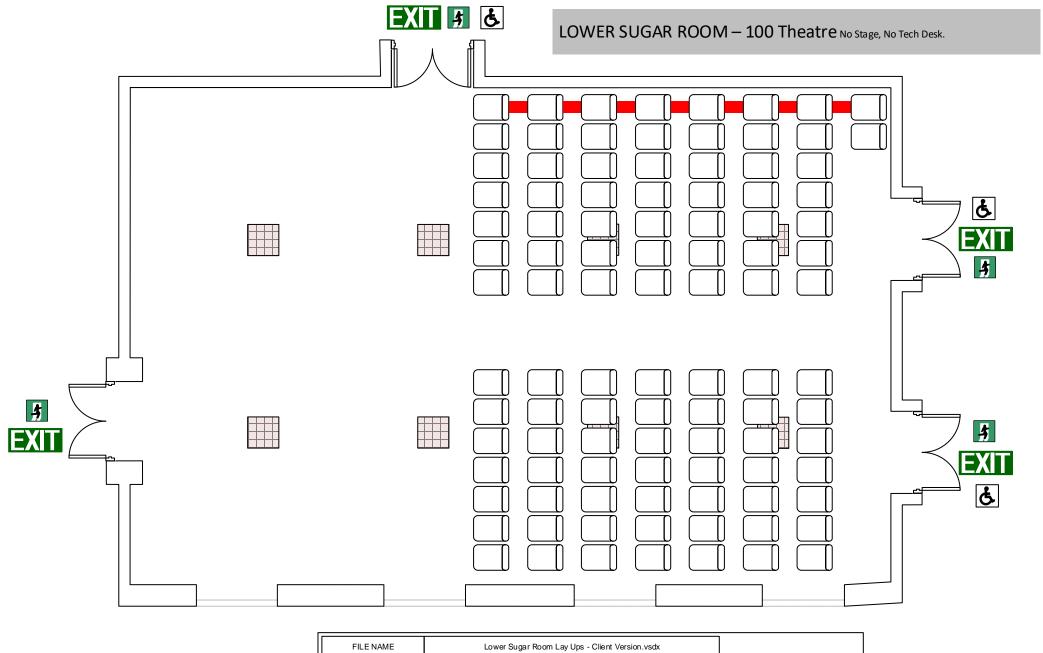

| FILE NAME | Lower Sugar   |          |            |        |
|-----------|---------------|----------|------------|--------|
| VENUE     | THE BREWE     | RY Lower | Sugar Room | The    |
| DRAWN BY  | Adrian Dobson |          |            | BREWER |
| VERSION   | 2.0           |          |            |        |