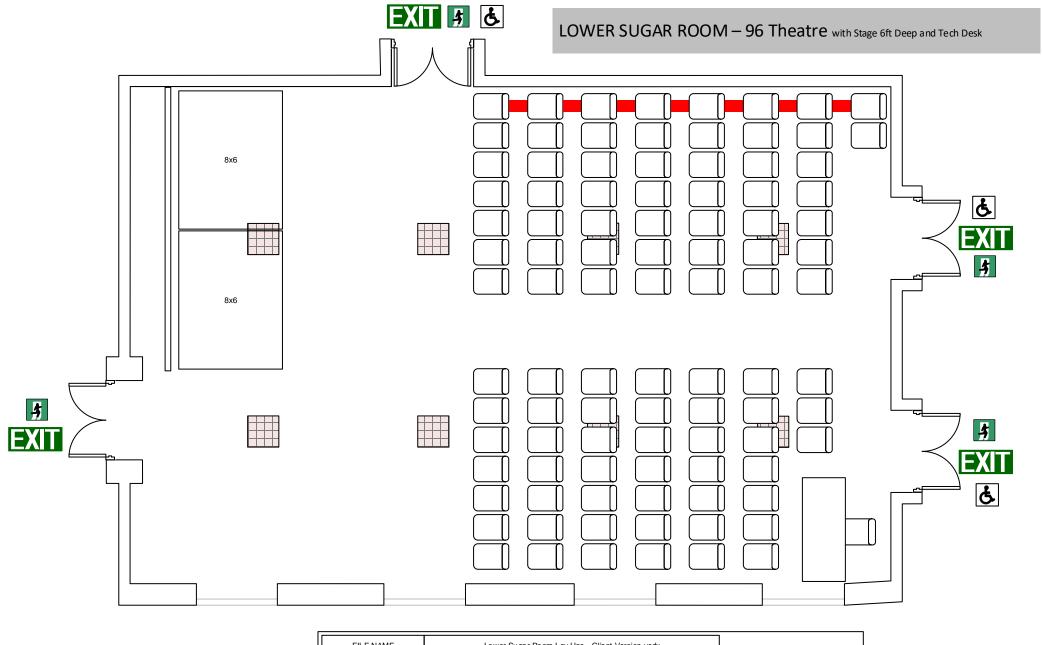

| FILE | ENAME  | Lower Sugar Room Lay Ups - Client Version.vsdx |  |  |        |     | ] |
|------|--------|------------------------------------------------|--|--|--------|-----|---|
| VE   | ENUE   | THE BREWERY Lower Sugar Room                   |  |  |        | The |   |
| DRA  | AWN BY | Adrian Dobson                                  |  |  | BREWER |     |   |
| VE   | RSION  | 2.0 Date Created 8.12.21                       |  |  |        |     |   |